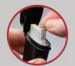

#### Simply use the entire end.

Place a small drop of blood anywhere along the edge of the easy-to-fill test-strip.