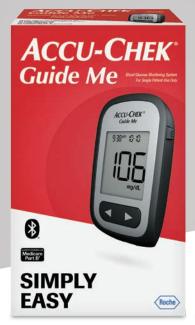

# GET STARTED WITH ACCU-CHEK® GUIDE ME TODAY

Take this flyer along with your prescription for an Accu-Chek<sup>®</sup> Guide Me or Accu-Chek Guide meter and Accu-Chek Guide test strips to your retailer of choice and receive your FREE METER!